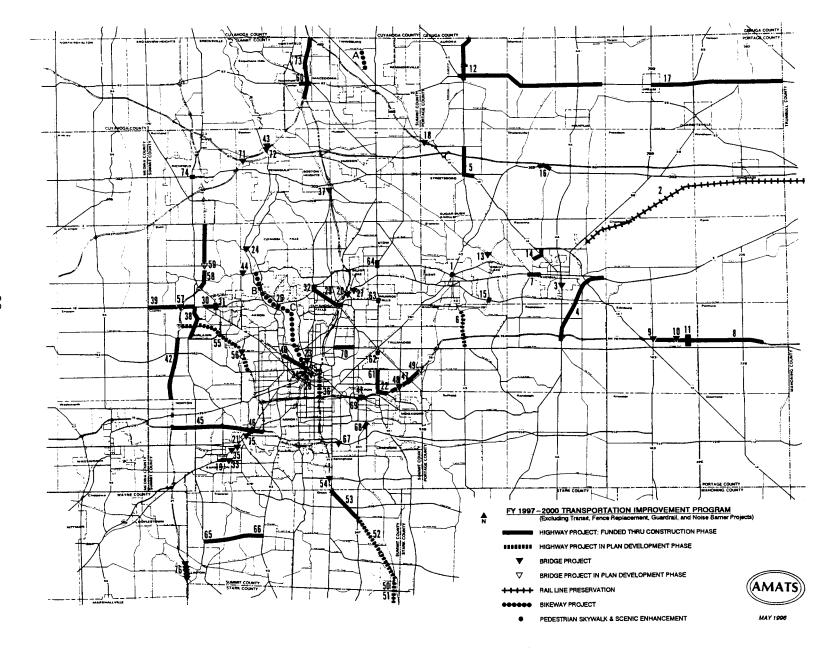

- 1. TABLE H-1 HIGHWAY PROJECTS SOLD OR OBLIGATED IN FY 1996
- 2. TABLE H-2 HIGHWAY PROJECT DELAYS
- 3. TABLE H-3 FISCAL YEAR 1997-2000 HIGHWAY IMPROVEMENTS
  A map identifying these projects follows
  this table.
- 4. TABLE H-4 HIGHWAY PROJECTS UNDER DEVELOPMENT

In an attempt to always have projects available for construction, the AMATS Policy Committee has given approval for a few locally sponsored highway projects to begin the engineering phase of project development. In addition, ODOT has also initiated development of selected projects. Although these projects are not funded for right-of-way or construction they are shown in Table H-4 for informational purposes.

Major highway projects included in the TIP are the widening of I-77 from SR 241 to Arlington Road, the widening of SR 59 at the Blackhorse Bridge, Smith Road/Ghent Road intersection upgrading, upgrading of State Road in Cuyahoga Falls, and improvements to Tallmadge Avenue in Akron. In addition, interstate resurfacings and bridge repairs as well as minor reconstructions and bridge repairs on the local arterial system are also shown in the TIP.

### TABLE H-3 AMATS FY 1997-2000 TRANSPORTATION IMPROVEMENT PROGRAM

#### HIGHWAY IMPROVEMENTS

#### CODES AND ABBREVIATIONS

| 900                                              | DD AND ADDAUTANTOND                                                                                                                                                                                                                 |
|--------------------------------------------------|-------------------------------------------------------------------------------------------------------------------------------------------------------------------------------------------------------------------------------------|
| MAP NO.                                          | Number identifying project on map following Table H-3.                                                                                                                                                                              |
| PID. NO.                                         | The Project Identification Number assigned to a project by ODOT.                                                                                                                                                                    |
| Co-Rte-Section                                   | The official project title assigned by ODOT consisting of a three letter county abbreviation, the route number or street name, and for state routes, the straight line mileage from the county line to the project beginning point. |
| Length                                           | The project length to the nearest hundredth of a mile. For miscellaneous type projects (signing, turn lanes, rest areas, etc.) length will be shown as 0.00.                                                                        |
| Location and Termini                             | Contains the name of the city or village in which the project begins. Termini are described in terms of prominent intersecting streets or county lines.                                                                             |
| Type of Work                                     | A brief description of the type of work.                                                                                                                                                                                            |
| FY (Fiscal Year)                                 | ODOT's Fiscal Year (FY 97 begins July 1, 1996)                                                                                                                                                                                      |
| Funding Type                                     | <pre>%Federal Share/%Local Share</pre>                                                                                                                                                                                              |
| BWM - Bikeway (Pre-IS<br>BR/BH - Bridge Replace/ |                                                                                                                                                                                                                                     |
| Bridge Rehabili                                  |                                                                                                                                                                                                                                     |